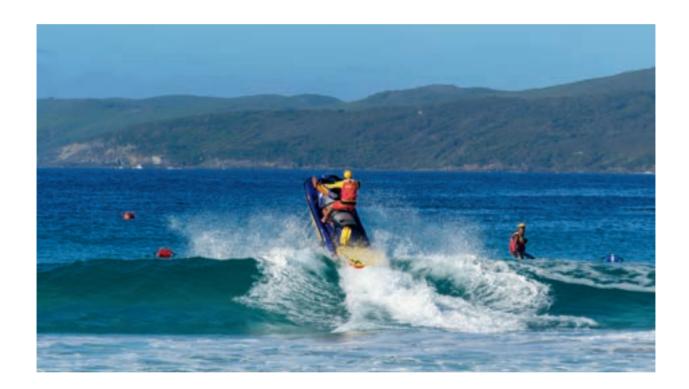

## **LIFESAVING**

## Dani Lynch | Lifesaving Team Leader

The ASLSC season of 2023-24 had 103 patrolling members which covered 29 patrolling days. Our members totalled approximately 2500 volunteer patrol hours. This doesn't cover the 30 water safety sessions provided for the Woodside Nipper and Senior Sundays or the Nipper training on Tuesdays. There were also several public events that required our team of volunteers for water safety, this included our Club Sponsor Swims, New Years Eve Swim, Albany Harbour Swim, as well as the Rainbow Coast Carnival at Bremer Bay and finally the Surf Craft Challenge. This season saw our patrol format stay the same as the previous, as it seemed to be our most successful. We had 10 teams with an average of 10 members per team. Each team consisted of ARTC, IRB driver and IRB crew, BM and SRC, 8 teams also had RWC drivers. Patrol Captains were asked to identify members that they would be able to mentor into becoming Vice Patrol Captain and hopefully future Patrol Captains.