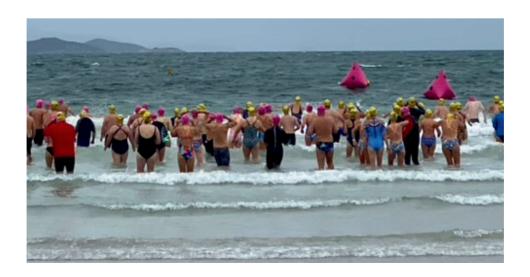

#### **NEW YEARS EVE SWIM**

Over 120 swimmers took part in our annual swim held at Middleton Beach to mark the end of the calender year – an impressive turnout considering the less than ideal ocean conditions! With strong onshore winds prompting a 'go, no go' swim-through the day before by race organisers, swimmers arriving at the beach were faced by the prospect of a tough day at the office and a possible reduction in race distances.

Once competitors braved the foamy waters however, and approached the deep water start line, they found themselves in the middle of a surprisingly fun swim, requiring them to battle the head on wind chop running hard down from the point, pick their way across the current to the northern-most turning can, all before entering the final section of wave running rollercoasters and following seas all the way to the final turn... then rinse and repeat!