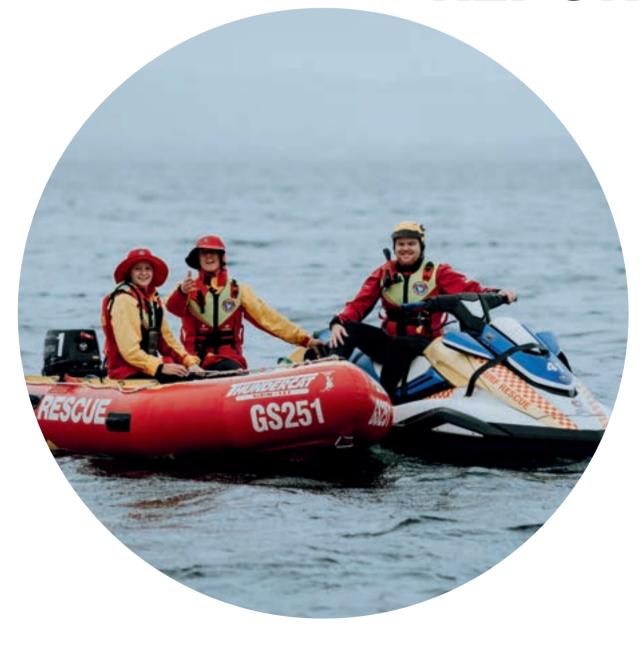

## **LIFESAVING**

## Dani Lynch | Lifesaving Team Leader

The ASLSC season of 2023-24 had 103 patrolling members which covered 29 patrolling days. Our members totalled approximately 2500 volunteer patrol hours. This doesn't cover the 30 water safety sessions provided for the Woodside Nipper and Senior Sundays or the Nipper training on Tuesdays. There were also several public events that required our team of volunteers for water safety, this included our Club Sponsor Swims, New Years Eve Swim, Albany Harbour Swim, as well as the Rainbow Coast Carnival at Bremer Bay and finally the Surf Craft Challenge. This season saw our patrol format stay the same as the previous, as it seemed to be our most successful. We had 10 teams with an average of 10 members per team. Each team consisted of ARTC, IRB driver and IRB crew, BM and SRC, 8 teams also had RWC drivers. Patrol Captains were asked to identify members that they would be able to mentor into becoming Vice Patrol Captain and hopefully future Patrol Captains.