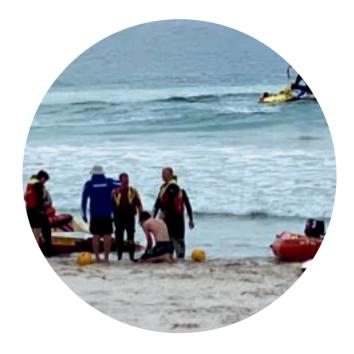

## **LIFESAVING**

During the season there were 6 rescues, 4 of which were outside flags, that had successful outcomes due to the vigilance of the patrolling teams. However, there was unfortunately a sad outcome for a significant member of our club with the death of a close family member, swimming on a day the beach had been closed and outside of the patrolled area. Despite the best efforts of club members present and SJA, the family member was unable to be revived.