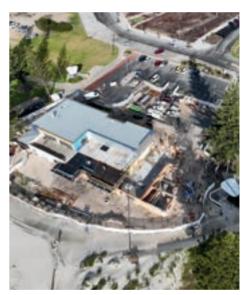

## **CLUB REDEVELOPMENT**

#### Rob Mason | Club Building Expansion Project Lead

We have had substantial progress with this project since last year's report. Thanks to a further injection of funds required to match the builder's quote, construction is now well under way!

Smith Construction was awarded the contract in late 2023 and have been onsite since February 2024. The project now has a budget of over \$3m and we are extremely grateful to our funding bodies and partners:

As all members will be aware, this project has been underway for many years in one form or another. It is pleasing that all the effort made has now borne fruit and we are very excited to see the build underway. The Project Team is very grateful for the efforts of many members during the partial move out last year and the full move out early this year – many thanks!

Completion of the building is due by the end of the calendar year unless we are hit with delays, which is always possible. Following this, we will then fit the club out with a new AV system, canteen equipment, new office, community room and storage for all areas of the building. We will certainly be in by the 2025/26 season, but hopefully we might be operating from our upgraded club building towards the end of this coming 2024/25 season. Stay tuned!