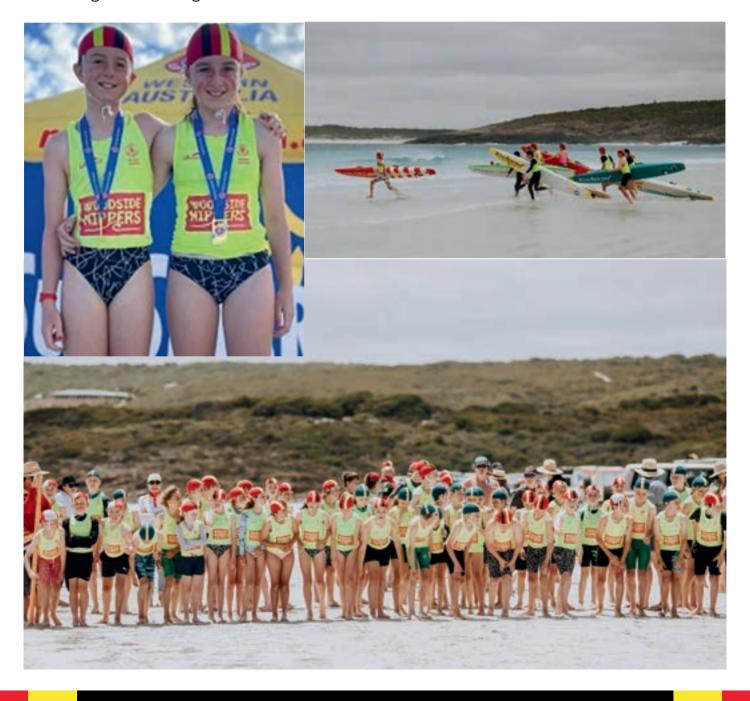

## Jane Levett | Woodside Nippers Coordinator

Over the 2023/24 season a total of 160 Nippers were registered to participate in the Woodside Nippers Activity program. Over the season 14 sessions were held at Middleton Beach. Additional events at the Rainbow Coast Carnival in Bremer Bay and the Great Southern Regional Qualifier at Ocean Beach in Denmark were also attended by ASLSC Nippers.

#### **Nippers Club Championships**

The Woodside Nipper Club Champions Day were held on Sunday the 18th of February and the schedule was BIG – beach run, flags, sprints, surf, board and iron man - and the conditions were tricky – windy and choppy. Most of our Woodside Nippers participated in all events. The good sportsmanship, determination, persistence and effort on show was amazing.

#### **Great Southern Regional Qualifiers**

Nearly 50 ASLSC Woodside Nipper members from U6 and U7 to U13 age groups participated in beach and surf events on Saturday 20th January. For our U10 to U13 Nippers the carnival was a chance to qualify for the State Champs in Perth at the end of the season.