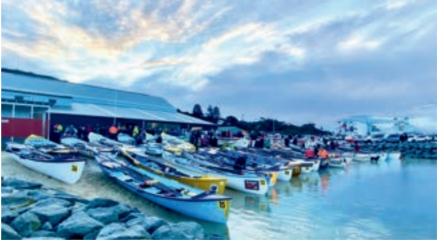

#### **SURF CRAFT CHALLENGE**

The 2024 Surf Craft Challenge was one for the ages!Records tumbled as we recorded the highest ever number of surf ski entrants, fastest ever ski paddle (and overall fastest course time), and the largest field of surf boats in the event's history – a full 10 more boats more than our previous best! In total we welcomed almost 300 competitors to our shores to take part in the event, travelling in from all corners of the state including Esperance, Denmark, Bunbury, Busselton, the entire length of Perth's metropolitan coastline, and one crew even making it all the way from Dampier to row on a borrowed boat from Albany! Our famous club hospitality was on display and enjoyed by all who attended, with the long weekend event proving another great success for everyone involved. Club volunteers, sponsors and event partners received many thanks for their hard work and support, with the continued growth in the event and youth participation numbers great signs of both the future health of lifesaving and surf craft racing in WA.