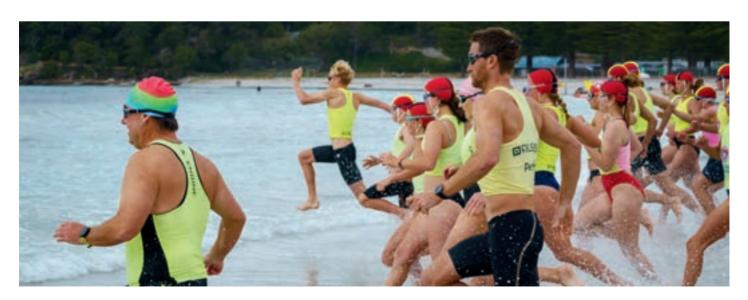

#### **SURF CRAFT CHALLENGE**

The 2024 Surf Craft Challenge was one for the ages!Records tumbled as we recorded the highest ever number of surf ski entrants, fastest ever ski paddle (and overall fastest course time), and the largest field of surf boats in the event's history – a full 10 more boats more than our previous best! In total we welcomed almost 300 competitors to our shores to take part in the event, travelling in from all corners of the state including Esperance, Denmark, Bunbury, Busselton, the entire length of Perth's metropolitan coastline, and one crew even making it all the way from Dampier to row on a borrowed boat from Albany! Our famous club hospitality was on display and enjoyed by all who attended, with the long weekend event proving another great success for everyone involved. Club volunteers, sponsors and event partners received many thanks for their hard work and support, with the continued growth in the event and youth participation numbers great signs of both the future health of lifesaving and surf craft racing in WA.