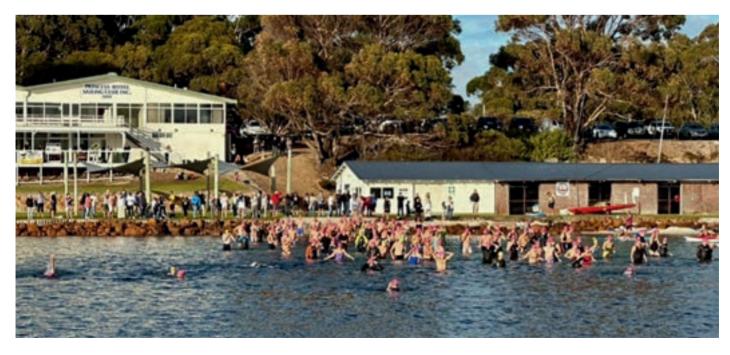

#### **NEW YEARS EVE SWIM**

Over 120 swimmers took part in our annual swim held at Middleton Beach to mark the end of the calender year – an impressive turnout considering the less than ideal ocean conditions! With strong onshore winds prompting a 'go, no go' swim-through the day before by race organisers, swimmers arriving at the beach were faced by the prospect of a tough day at the office and a possible reduction in race distances.

Once competitors braved the foamy waters however, and approached the deep water start line, they found themselves in the middle of a surprisingly fun swim, requiring them to battle the head on wind chop running hard down from the point, pick their way across the current to the northern-most turning can, all before entering the final section of wave running rollercoasters and following seas all the way to the final turn... then rinse and repeat!

With dark rain clouds looming large on the horizon a prize giving ceremony was quickly carried out, and thanks to the fast talking efforts of Race Director Rob Mason and AV technical services of Carl Richardson aka the Pres, we got through this mostly dry. The water safety team put in yet another faultless performance led by the fearless IRB driver and crew combos, RWC 'Top Gun' jet ski academy, specialist big wave rescue board crew, and the day-early course setting services of one Jim Morcom.