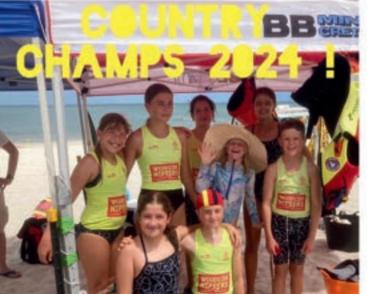

## **CARNIVAL SEASON!**

The Country Champs were held on Sunday 3 March 2024 at Sorrento and saw Albany's team give it their all against clubs from right across the state, entering in just about every event possible and managing to finish in third place overall with 277 points behind only Bunbury and Secret Harbour. Huge effort guys!

Youth & Senior Team: Jesiah Bresanello, Julia Liitiaeinen, Hamish Bowles, Angus Bowles, Rachel Bresanello, Jason Bresanello, Nick Walker.

Water Safety: Tom Bowles, Devon Proudfoot.

Team Managers: Sarah Bowles, Irene Liitiaeinen.