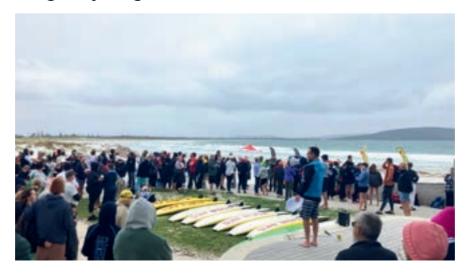

#### **ALBANY HARBOUR SWIM**

Swimmers, volunteers and water safety teams were treated to almost perfect conditions for the Easter long weekend event this year, which saw a big field of entrants and some fast-finishing times. 111 solo, 10 duo and 4 quad teams completed the annual crossing, with defending men's champion Max Coten recording the quickest time since the course changed direction in 2014 (narrowly missing out on the record set in 2013 by Paul Laver by a mere 12 seconds!), and Rebekah Weller, winner of multiple harbour swim crowns dating back to 2017, crossing the line second overall in another standout performance. Event coordinator Simon Smith was extremely thankful to the big group of volunteer clubbies, long running event sponsors, and host of community partners.

#### **Results**

| Category | Place | Time  | Name           |
|----------|-------|-------|----------------|
| Open F   | lst   | 52:25 | Rebekah Weller |
| Open M   | lst   | 45:36 | Max Coten      |

#### **Regional Events**

A big contingent of Albany club swimmers again took part this year, representing in every age division and team configuration. On a day attracting swimmers and visitors from right across the Great Southern, Perth metropolitan and South West regions, it was great to see this turnout in support of the event and its key missives to promote the sport of ocean swimming, and recognise the greater contribution of surf lifesaving to the broader community.