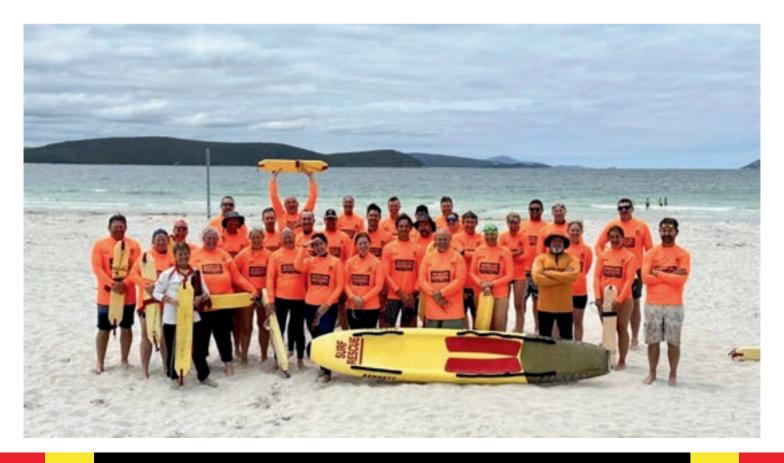

## Dani Lynch | Lifesaving Team Leader

The ASLSC season of 2023-24 had 103 patrolling members which covered 29 patrolling days. Our members totalled approximately 2500 volunteer patrol hours. This doesn't cover the 30 water safety sessions provided for the Woodside Nipper and Senior Sundays or the Nipper training on Tuesdays. There were also several public events that required our team of volunteers for water safety, this included our Club Sponsor Swims, New Years Eve Swim, Albany Harbour Swim, as well as the Rainbow Coast Carnival at Bremer Bay and finally the Surf Craft Challenge. This season saw our patrol format stay the same as the previous, as it seemed to be our most successful. We had 10 teams with an average of 10 members per team. Each team consisted of ARTC, IRB driver and IRB crew, BM and SRC, 8 teams also had RWC drivers. Patrol Captains were asked to identify members that they would be able to mentor into becoming Vice Patrol Captain and hopefully future Patrol Captains.