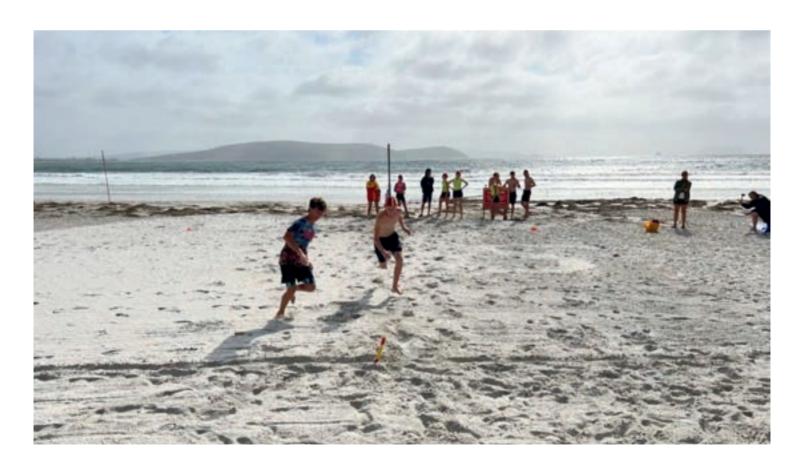

#### **SURF CRAFT CHALLENGE**

The 2024 Surf Craft Challenge was one for the ages!Records tumbled as we recorded the highest ever number of surf ski entrants, fastest ever ski paddle (and overall fastest course time), and the largest field of surf boats in the event's history – a full 10 more boats more than our previous best! In total we welcomed almost 300 competitors to our shores to take part in the event, travelling in from all corners of the state including Esperance, Denmark, Bunbury, Busselton, the entire length of Perth's metropolitan coastline, and one crew even making it all the way from Dampier to row on a borrowed boat from Albany! Our famous club hospitality was on display and enjoyed by all who attended, with the long weekend event proving another great success for everyone involved. Club volunteers, sponsors and event partners received many thanks for their hard work and support, with the continued growth in the event and youth participation numbers great signs of both the future health of lifesaving and surf craft racing in WA.