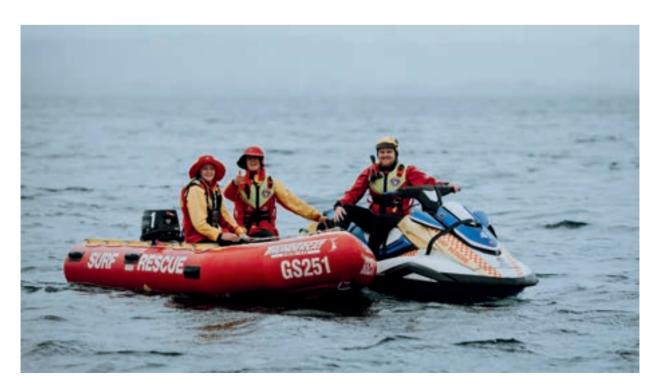

## **LIFESAVING**

## Dani Lynch | Lifesaving Team Leader

The ASLSC season of 2023-24 had 103 patrolling members which covered 29 patrolling days. Our members totalled approximately 2500 volunteer patrol hours. This doesn't cover the 30 water safety sessions provided for the Woodside Nipper and Senior Sundays or the Nipper training on Tuesdays. There were also several public events that required our team of volunteers for water safety, this included our Club Sponsor Swims, New Years Eve Swim, Albany Harbour Swim, as well as the Rainbow Coast Carnival at Bremer Bay and finally the Surf Craft Challenge. This season saw our patrol format stay the same as the previous, as it seemed to be our most successful. We had 10 teams with an average of 10 members per team. Each team consisted of ARTC, IRB driver and IRB crew, BM and SRC, 8 teams also had RWC drivers. Patrol Captains were asked to identify members that they would be able to mentor into becoming Vice Patrol Captain and hopefully future Patrol Captains.