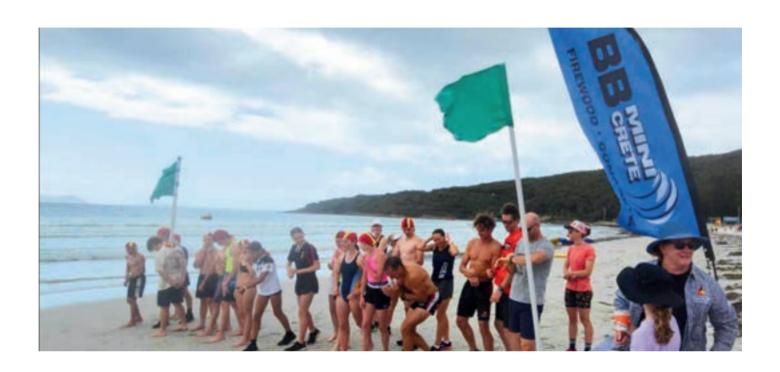

#### **SURF CRAFT CHALLENGE**

The 2024 Surf Craft Challenge was one for the ages!Records tumbled as we recorded the highest ever number of surf ski entrants, fastest ever ski paddle (and overall fastest course time), and the largest field of surf boats in the event's history – a full 10 more boats more than our previous best! In total we welcomed almost 300 competitors to our shores to take part in the event, travelling in from all corners of the state including Esperance, Denmark, Bunbury, Busselton, the entire length of Perth's metropolitan coastline, and one crew even making it all the way from Dampier to row on a borrowed boat from Albany! Our famous club hospitality was on display and enjoyed by all who attended, with the long weekend event proving another great success for everyone involved. Club volunteers, sponsors and event partners received many thanks for their hard work and support, with the continued growth in the event and youth participation numbers great signs of both the future health of lifesaving and surf craft racing in WA.