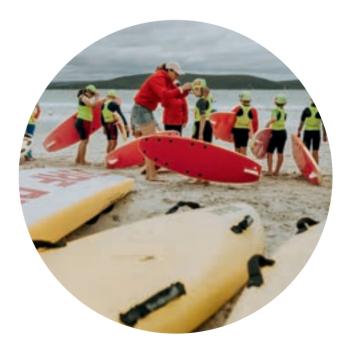

Sundays and club events couldn't have been run without the amazing support of the water safety team, who arrived early each week to fire up the IRB's and jet skis, set up the buoys and stringlines with deadly accuracy, and generally keep our water activities safely patrolled. This team was often last to leave the club following the conclusion of Nippers each week and could often be found washing down and packing away their craft, and hauling anchors and chains back to storage right up to home time. To this team we say a huge thank you, and to all club members, we would urge you to consider what water safety role or training upskill you may like to get involved with next season!

## Jane Levett | Woodside Nippers Coordinator

Over the 2023/24 season a total of 160 Nippers were registered to participate in the Woodside Nippers Activity program. Over the season 14 sessions were held at Middleton Beach. Additional events at the Rainbow Coast Carnival in Bremer Bay and the Great Southern Regional Qualifier at Ocean Beach in Denmark were also attended by ASLSC Nippers.