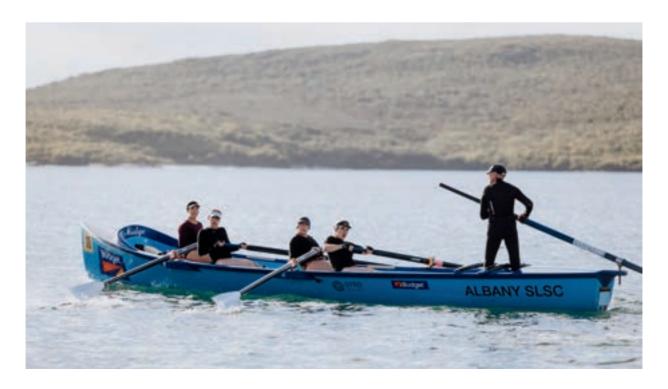

### **SURF BOATS**

## Jeff Medcalf | Surf Boat Captain

My report this year is only that it has been a very quiet season for boats. Due to several factors, we were unable to send any crews to the competitions. After the huge season last year, with our successes at States and Nationals and the addition of a new boat to the fleet, it has certainly been a very quiet time.

On the positive side, camaraderie is strong within the boaties and we have been filling seats all season to keep the boats on the water and we have a couple of new faces in the boatie arena whom we hope will join us for the coming season.