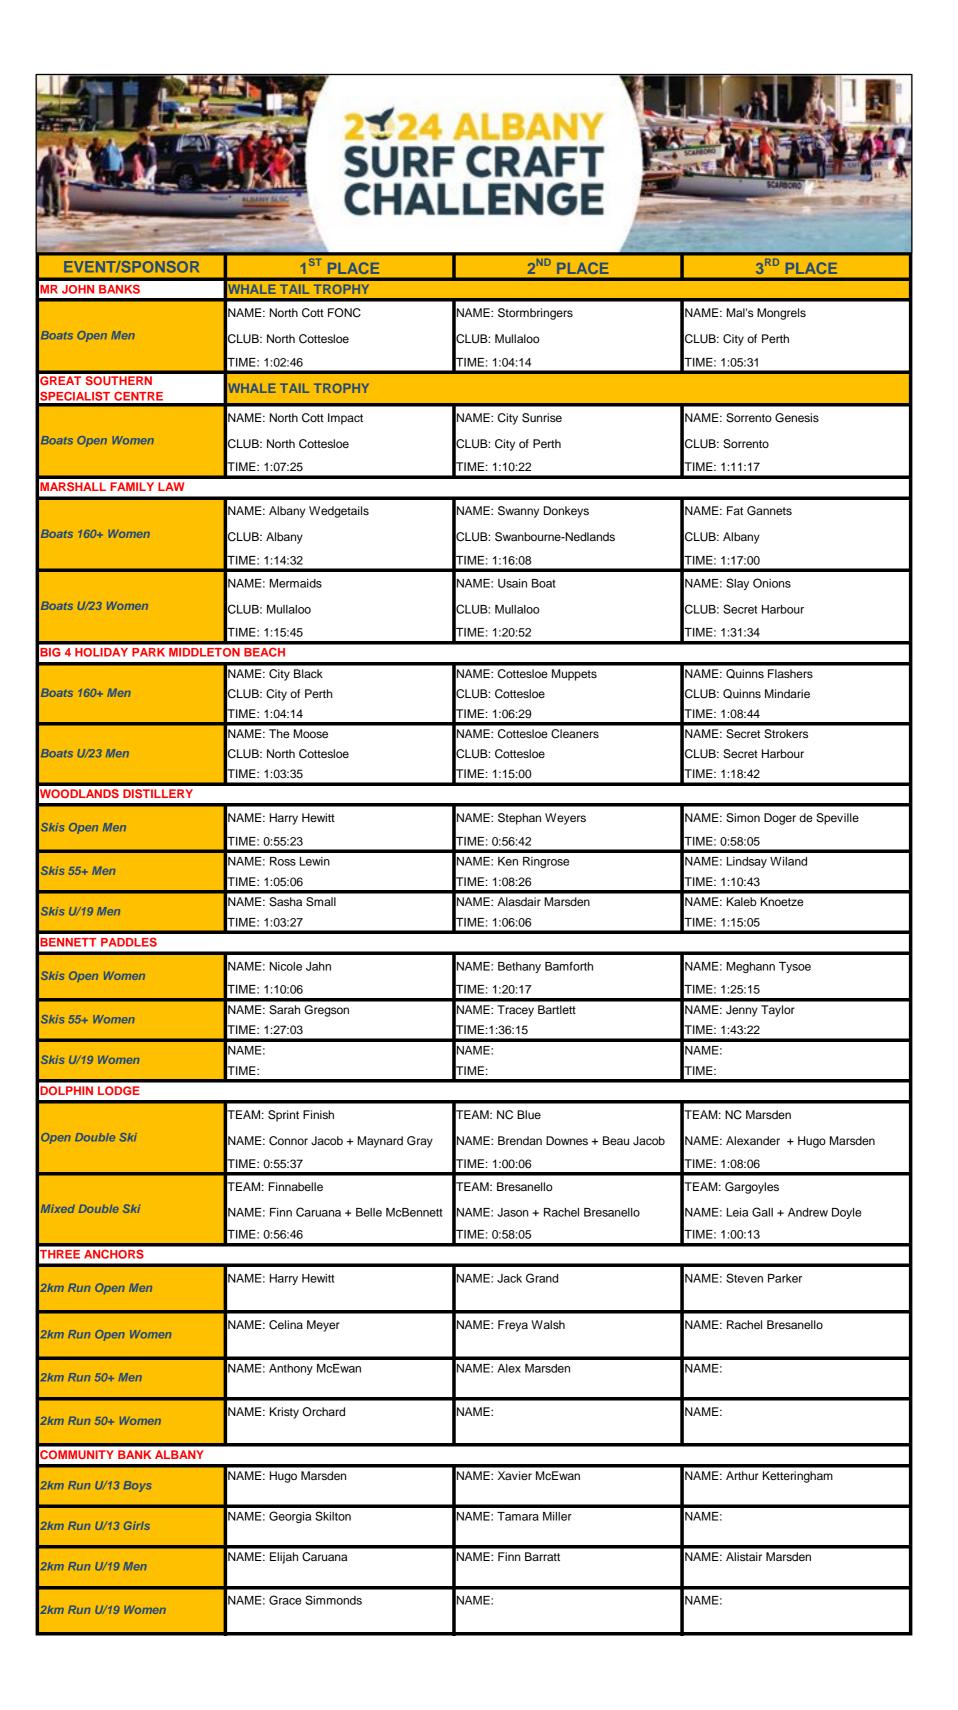

#### **SURF CRAFT CHALLENGE**

The 2024 Surf Craft Challenge was one for the ages!Records tumbled as we recorded the highest ever number of surf ski entrants, fastest ever ski paddle (and overall fastest course time), and the largest field of surf boats in the event's history – a full 10 more boats more than our previous best! In total we welcomed almost 300 competitors to our shores to take part in the event, travelling in from all corners of the state including Esperance, Denmark, Bunbury, Busselton, the entire length of Perth's metropolitan coastline, and one crew even making it all the way from Dampier to row on a borrowed boat from Albany! Our famous club hospitality was on display and enjoyed by all who attended, with the long weekend event proving another great success for everyone involved. Club volunteers, sponsors and event partners received many thanks for their hard work and support, with the continued growth in the event and youth participation numbers great signs of both the future health of lifesaving and surf craft racing in WA.

#### **Regional Events**

Albany clubbies acquitted themselves admirably in the highly competitive field, and none moreso than first and third placing crews in the 160+yrs masters female surf boats division – congratulations to the Wedgetails and Fat Gannets! Overall the day however belonged to North Cottesloe SLSC, taking both Whale Tail trophies back up the highway to Perth for yet another year, and also welcoming their u/23 male surf boat team to the winners list, setting a cracking race time that would have had most open teams worried! City of Perth, Mullaloo and Cottesloe all featured heavily on the podium across both surf boat and surf ski divisions, with City of Perth Ironman Harry Hewitt having a day out to remember, setting a new course record in the open surf ski, and backing up to win the men's open 2km dash for cash. Harry was overheard recommending the 'Ridge Walk in a day' as an ideal race preparation ... one to remember for next year.